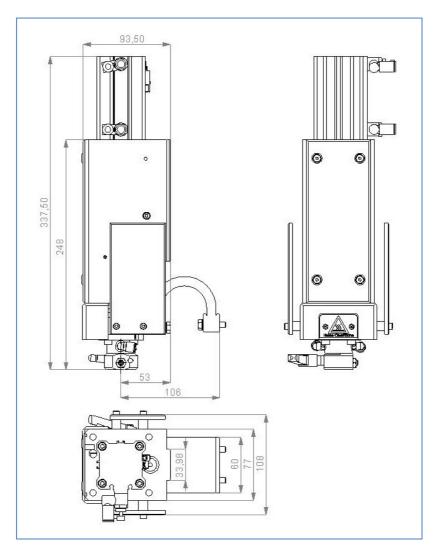

## **Technical data:**

Cylinder-diameter of drive: Ø 40 mm / Ø 63 mm

Theoretical force (at 5 bar): ca. 1.500 N (move out, with Cyl.-Ø 63 mm)

Pressed air: Filtered, 5 µm, oiled or dry

Pneumatic fittings: G 1/4" / G 1/8"

Pneumatic hose: Ø 6 mm and Ø 8 mm

Working pressure: 3-7 bar Working temperature: 0 °C - 60 °C Repeatability:  $\pm 0,01 \text{ mm}$ 

Max. Weight of the electrode holder: m = 1 kg

Max. Stroke:

Max. Hub: 50 mm

Air consumption per cycle: 0,20 I (at 5 bar and max. stroke)

Total weight: ca. 12,5 kg (without welding head stator)

Tel +49 (0) 831 / 960 398-0 Fax +49 (0) 831 / 960 398-10 E-mail: <u>info@kombitec.de</u>