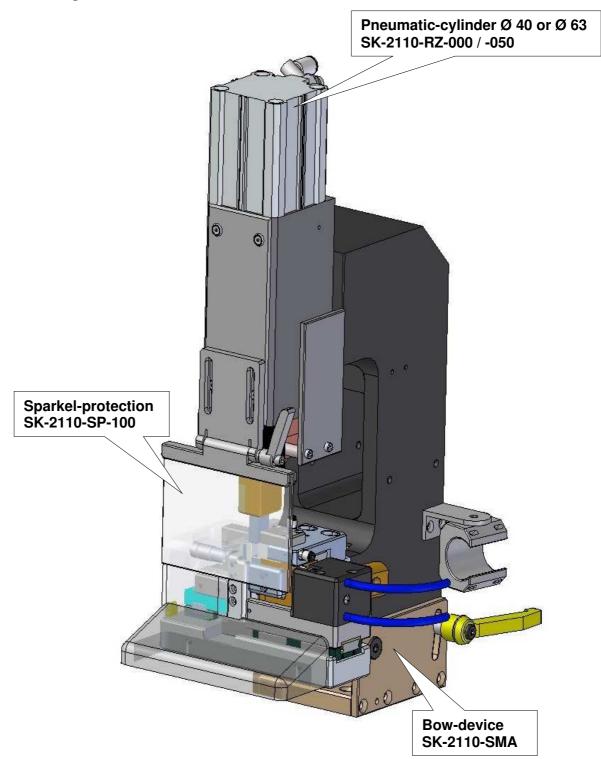

## **Compacting-unit KWZ-10**

Option of configuration:

## **Technical data:**

Cylinder-diameter of drive: Ø 40 mm / Ø 63 mm

Theoretical force (at 5 bar): ca. 1.500 N (move out, with Cyl.-Ø 63 mm)

Pressed air: Filtered, 5 µm, oiled or dry

Pneumatic fittings: G 1/4" / G 1/8"