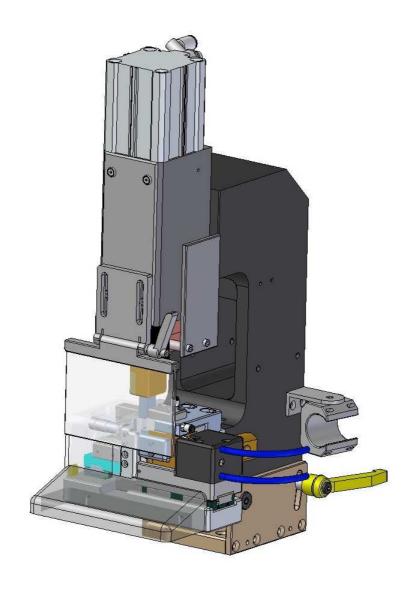

# Technical data sheet for Compacting-unit KWZ-10

Manufacture:

KombiTec GmbH

An der Römerstr. 1

D-87488 Betzigau

Tel: +49 (0) 831 / 960 398 - 0 Fax: +49 (0) 831 / 960 398 - 10

Tel +49 (0) 831 / 960 398-0 Fax +49 (0) 831 / 960 398-10 E-mail: <u>info@kombitec.de</u> www.kombitec.de

#### **Benefits:**

- Compact, flexible construction
- Precise positioning-accuracy, stability and robustness due to pre-stressed ball-bearings
- Highest stiffness through shape-connection
- · highest reproducibility of given shape- and dimensions
- · Simple adjusting of sensors and stroke
- · Welding heads individually adjustable
- Simple upgrading opportunities of distance-control and force measuring devices
- Life-time optimized due water-cooled electrodes

## **Application areas:**

- Stranded wires between 0,5 mm<sup>2</sup> ca. 12,0 mm<sup>2</sup>
- · precise compacting of multi-wires
- Maximum compacting length 15,0 mm